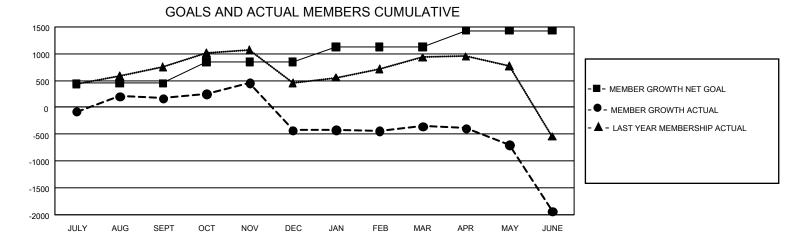

## GMT MONTHLY MEMBERSHIP PROGRESS REPORT

DRT Results as of: 6/30/2020

GMT Constitutional Area 6, Group I

REPORT DOES NOT INCLUDE CLUBS IN UNDISTRICTED AREAS.

| Clubs                 |               |           |               | Members               |                        |                         |                                                    |  |
|-----------------------|---------------|-----------|---------------|-----------------------|------------------------|-------------------------|----------------------------------------------------|--|
| RESULTS FOR 2019-2020 |               |           |               | RESULTS FOR 2019-2020 |                        |                         |                                                    |  |
| QUARTER               | NEW CLUB GOAL | NEW CLUBS | DROPPED CLUBS | QUARTER MEM           | BER GROWTH NET<br>GOAL | MEMBER GROWTH<br>ACTUAL | DROPPED<br>MEMBERS ACTUAL<br>(including transfers) |  |
| JULY/AUG/SEPT         | 57            | 4         | 3             | JULY/AUG/SEPT         | 1,350                  | 791                     | 577                                                |  |
| OCT/NOV/DEC           | 33            | 11        | 13            | OCT/NOV/DEC           | 1,185                  | 735                     | 1,253                                              |  |
| JAN/FEB/MAR           | 24            | 3         | 6             | JAN/FEB/MAR           | 840                    | 517                     | 325                                                |  |
| APR/MAY/JUNE          | 21            | 6         | 10            | APR/MAY/JUNE          | 915                    | 667                     | 2,072                                              |  |