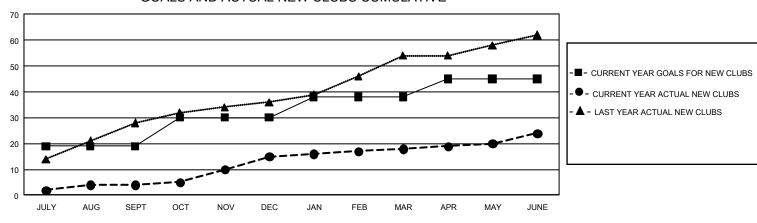

## GMT MONTHLY MEMBERSHIP PROGRESS REPORT

DRT Results as of: 6/30/2020

GMT Constitutional Area 6, Group I

REPORT DOES NOT INCLUDE CLUBS IN UNDISTRICTED AREAS.

| Clubs                 |               |           |               | Members               |                        |                         |                                                    |  |
|-----------------------|---------------|-----------|---------------|-----------------------|------------------------|-------------------------|----------------------------------------------------|--|
| RESULTS FOR 2019-2020 |               |           |               | RESULTS FOR 2019-2020 |                        |                         |                                                    |  |
| QUARTER               | NEW CLUB GOAL | NEW CLUBS | DROPPED CLUBS | QUARTER MEM           | BER GROWTH NET<br>GOAL | MEMBER GROWTH<br>ACTUAL | DROPPED<br>MEMBERS ACTUAL<br>(including transfers) |  |
| JULY/AUG/SEPT         | 57            | 4         | 3             | JULY/AUG/SEPT         | 1,350                  | 791                     | 577                                                |  |
| OCT/NOV/DEC           | 33            | 11        | 13            | OCT/NOV/DEC           | 1,185                  | 735                     | 1,253                                              |  |
| JAN/FEB/MAR           | 24            | 3         | 6             | JAN/FEB/MAR           | 840                    | 517                     | 325                                                |  |
| APR/MAY/JUNE          | 21            | 6         | 10            | APR/MAY/JUNE          | 915                    | 667                     | 2,072                                              |  |